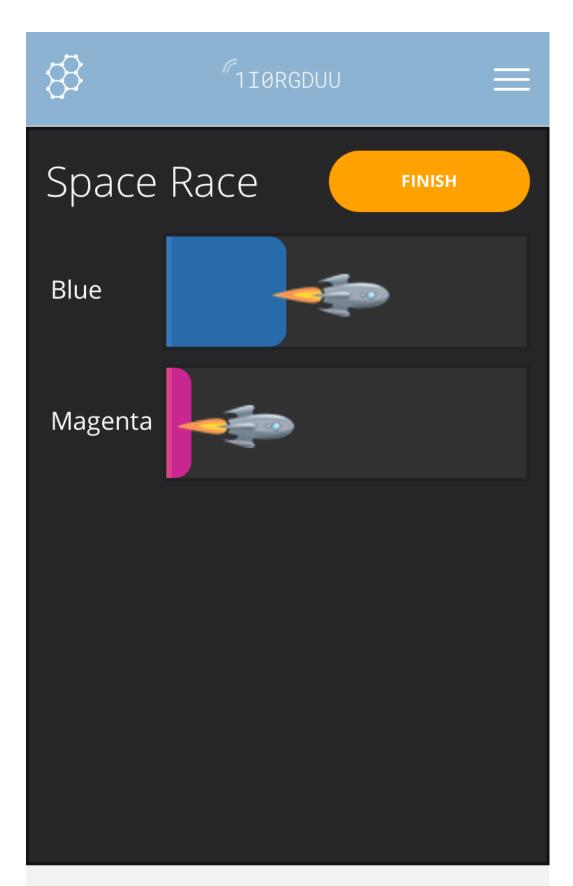

ple Choice



True / False



Short Answer

Socrative Student Response by MasteryConnect



Get **PRO!** <u>Learn More</u>



# 1I0RGDUU



## Quiz

Study unit 1



### Number of Teams

Select the Number of Teams



# Team Assignment

Automatic



### Race Icon

Rocket







Hide Question Feedback

# 2016





| Name A-Z    | Score | #1 |  |
|-------------|-------|----|--|
| ****        | 33%   |    |  |
| ****        | 33%   |    |  |
| ****        | 67%   |    |  |
| ****        | 50%   |    |  |
| ****        | 33%   |    |  |
| ****        | 50%   |    |  |
| ****        | 33%   |    |  |
| ****        | 50%   |    |  |
| Class Total |       | 0% |  |

Click on Question **#s** or Class Total **%s** for a detailed question view

**Socrative** Student Response by **MasteryConnect** 





Socrative Student Response by MasteryConnect